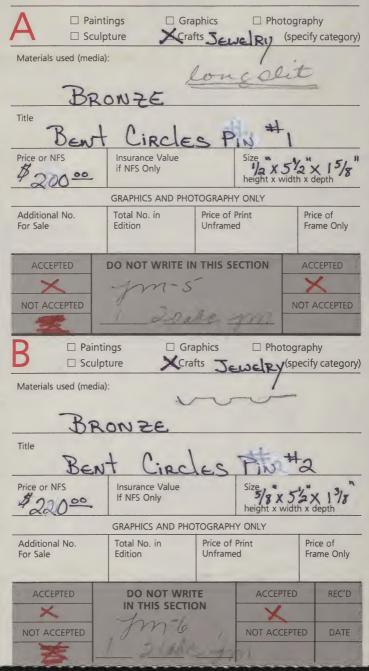

|                                              |

## Special Instructions

Entry Blank must be completed in full and signed; forms received unsigned will not be accepted.

When necessary, include instructions or a drawing for assembling and displaying an object.

Note carefully the dates for both delivery and return of objects. It is understood that the Museum shall dispose for its own account any objects not picked up by the dates given herein. It is also understood that accepted objects will remain on exhibition until August 6, 1989.

The submission of objects will be construed as an acceptance by the artist of all terms and conditions printed herein.

Signature

The pinose

I have received the unsold/unaccepted object(s) in good condition.

Signature

## **Entry Blanks**